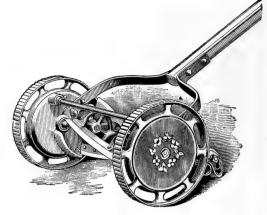

| 0 .          | 1500.00 " "                             |

#### Imperial High Wheel Lawn Mower

This mower is not surpassed by any Lawn Mower in the market. It is easy running, does the best of work and its construction is such that it will outwear any lawn mower made.

Price: 14 in., \$8.00; 16 in., \$9.00; 18 in., \$10.00; 20 in., \$11.00 Add \$1.00 to above prices for 5-blade mower.



#### The Cadet Lawn Mower



This is an excellent low price mower and should not be confounded with the cheap mowers that are on the market, many of which are worthless. The Cadet is a well made, substantial mower.

| Price | 14 inch  | \$4.00 |
|-------|----------|--------|
| Price | 16 inch. | 4.50   |

# The Newport High Wheel Mower

A medium priced mower, and a splendid machine.

16 inch,

\$6.50





## CHAIN ROLLER MOWER

This is designed especially for use on borders and on the edges of drives and walks. It runs very easily and is quite a necessity on all large lawns.

PRICE—4 Blade Mower, 12 in. \$12.00; 14in. \$13.00; 16 in. \$14.00; 18 in. \$16.00. PRICE—6 " " \$13.00; " \$14.00; " \$15.00; " \$17.00. GRASS CATCHER BOXES FOR CHAIN MOWER—12 in. \$1.50; 14 in. \$1.60,

16 in. \$1.85; 18 in. \$2.00.
Grass Catcher for high wheel mowers, \$1.50 each.



#### Horse Lawn Boots

To prevent horse from marking the lawn.

Price per set of 4, \$9.00, \$10.00 and \$11.00.

## Capital Lawn Edger and Trimmer

For cutting grass borders and trimming edges of walks. Price complete, \$6.00.



#### THE GEM LAWN CLEANER

A revolving fan with metal teeth, takes up leaves, dead grass, stones, etc.